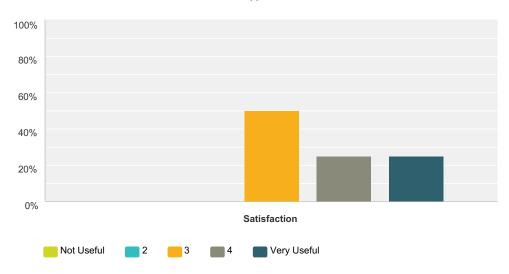

### Q6 My chosen breakout session provided me with good information, was interesting and useful?

Answered: 14 Skipped: 0

|              | Not Useful | 2     | 3      | 4      | Very Useful | Total |
|--------------|------------|-------|--------|--------|-------------|-------|
| Satisfaction | 0.00%      | 0.00% | 21.43% | 50.00% | 28.57%      |       |
|              | 0          | 0     | 3      | 7      | 4           | 14    |