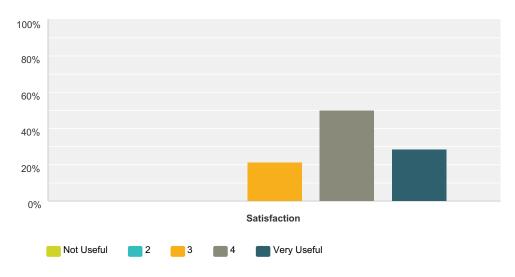

### Q6 My chosen breakout session provided me with good information, was interesting and useful?

Answered: 14 Skipped: 0

|              | Not Useful | 2     | 3      | 4      | Very Useful | Total |
|--------------|------------|-------|--------|--------|-------------|-------|
| Satisfaction | 0.00%      | 0.00% | 21.43% | 50.00% | 28.57%      |       |
|              | 0          | 0     | 3      | 7      | 4           | 14    |