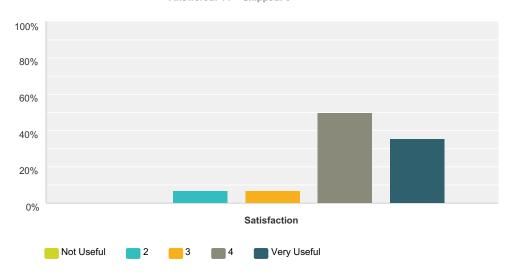

# Q8 Venue facilities and catering The Commodore Christchurch Airport met my expectations?

Answered: 14 Skipped: 0

|              | Not Useful | 2     | 3     | 4      | Very Useful | Total |
|--------------|------------|-------|-------|--------|-------------|-------|
| Satisfaction | 0.00%      | 7.14% | 7.14% | 50.00% | 35.71%      |       |
|              | 0          | 1     | 1     | 7      | 5           | 14    |