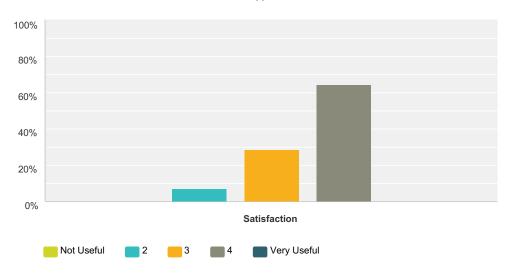

### Q1 How useful and relevant did you find the updates, news and financial reports from the Executive?

Answered: 14 Skipped: 0

|              | Not Useful | 2     | 3      | 4      | Very Useful | Total |
|--------------|------------|-------|--------|--------|-------------|-------|
| Satisfaction | 0.00%      | 7.14% | 28.57% | 64.29% | 0.00%       |       |
|              | 0          | 1     | 4      | 9      | 0           | 14    |