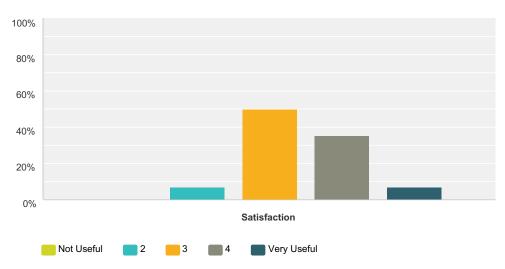

# Q2 How useful did you find the 'MyCare' presentation by Chris Matthews and Karen MacConochie on New Carer Matching and Information Service contracted by MoH?

Answered: 14 Skipped: 0

|              | Not Useful | 2     | 3      | 4      | Very Useful | Total |
|--------------|------------|-------|--------|--------|-------------|-------|
| Satisfaction | 0.00%      | 7.14% | 50.00% | 35.71% | 7.14%       |       |
|              | 0          | 1     | 7      | 5      | 1           | 14    |