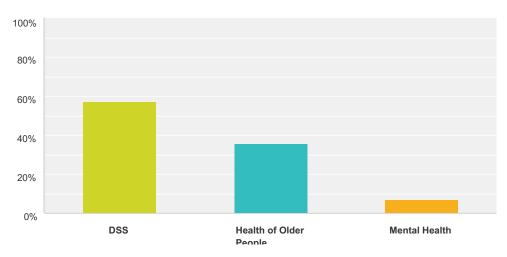

#### Q5 Please select the breakout session you attended.

Answered: 14 Skipped: 0

| Answer Choices         | Responses |    |
|------------------------|-----------|----|
| DSS                    | 57.14%    | 8  |
| Health of Older People | 35.71%    | 5  |
| Mental Health          | 7.14%     | 1  |
| Total                  |           | 14 |