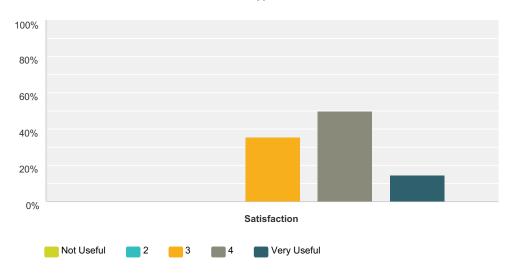

### Q3 How useful did you find the presentation on "Provider Choice - Website" by Nigel Matthews?

Answered: 14 Skipped: 0

|              | Not Useful | 2     | 3      | 4      | Very Useful | Total |
|--------------|------------|-------|--------|--------|-------------|-------|
| Satisfaction | 0.00%      | 0.00% | 35.71% | 50.00% | 14.29%      |       |
|              | 0          | 0     | 5      | 7      | 2           | 14    |