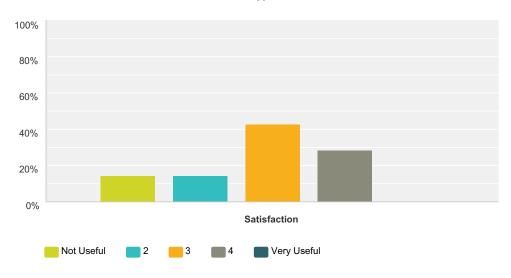

## Q4 How useful did you find the presentation on the "Enable Equipment & Prioritisation Form" by Judith Graham?

Answered: 14 Skipped: 0

|              | Not Useful | 2      | 3      | 4      | Very Useful | Total |
|--------------|------------|--------|--------|--------|-------------|-------|
| Satisfaction | 14.29%     | 14.29% | 42.86% | 28.57% | 0.00%       |       |
|              | 2          | 2      | 6      | 4      | 0           | 14    |