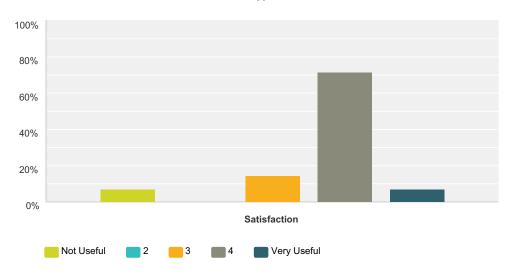

# Q7 Overall the December NASCA General Meeting provided me with good information, was interesting and useful?

Answered: 14 Skipped: 0

|              | Not Useful | 2     | 3      | 4      | Very Useful | Total |
|--------------|------------|-------|--------|--------|-------------|-------|
| Satisfaction | 7.14%      | 0.00% | 14.29% | 71.43% | 7.14%       |       |
|              | 1          | 0     | 2      | 10     | 1           | 14    |