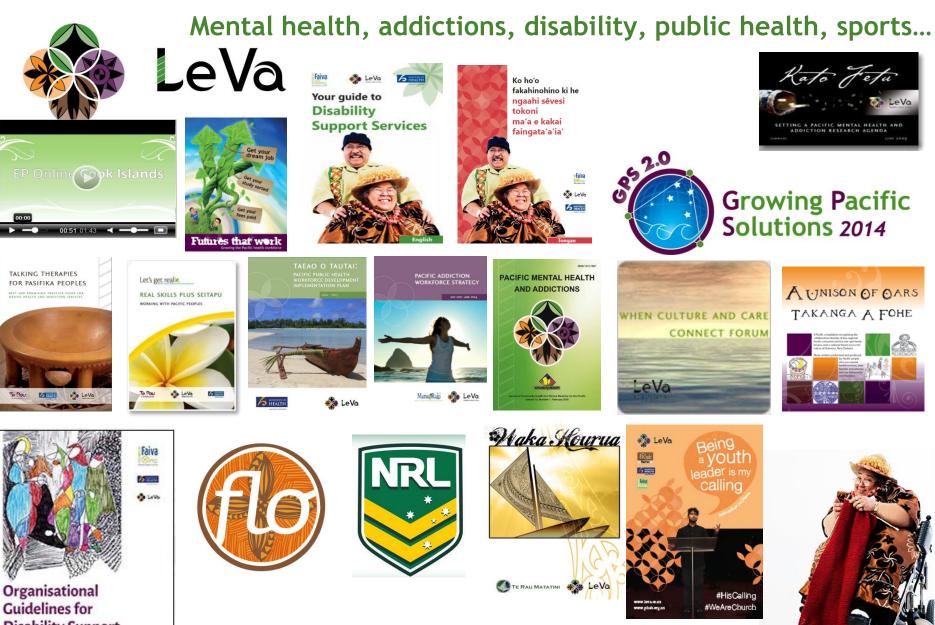

# Engaging Pasifika 2015

Le Va leads Engaging Pasifika (EP) cultural competency training for New Zealand's health and disability services.

Here's how it's going...

• ... of New Zealand's mental health and addiction services said they wanted to develop better knowledge and skills in cultural competency for working with Pasifika people.\*

\*More than numbers organisation workforce survey, Te Pou, 2014 Since 2010, more than **2550** health and disability workers

have completed this cultural competency training.

761 health workers completed EP training at **21** workshops accross the country.

That's 311 more than the previous year, a

5\*) increase

### **Organisational cultural competency**

Le Va. Organisational guidelines for disability support services: working with Pasifika people with disabilities and their families.